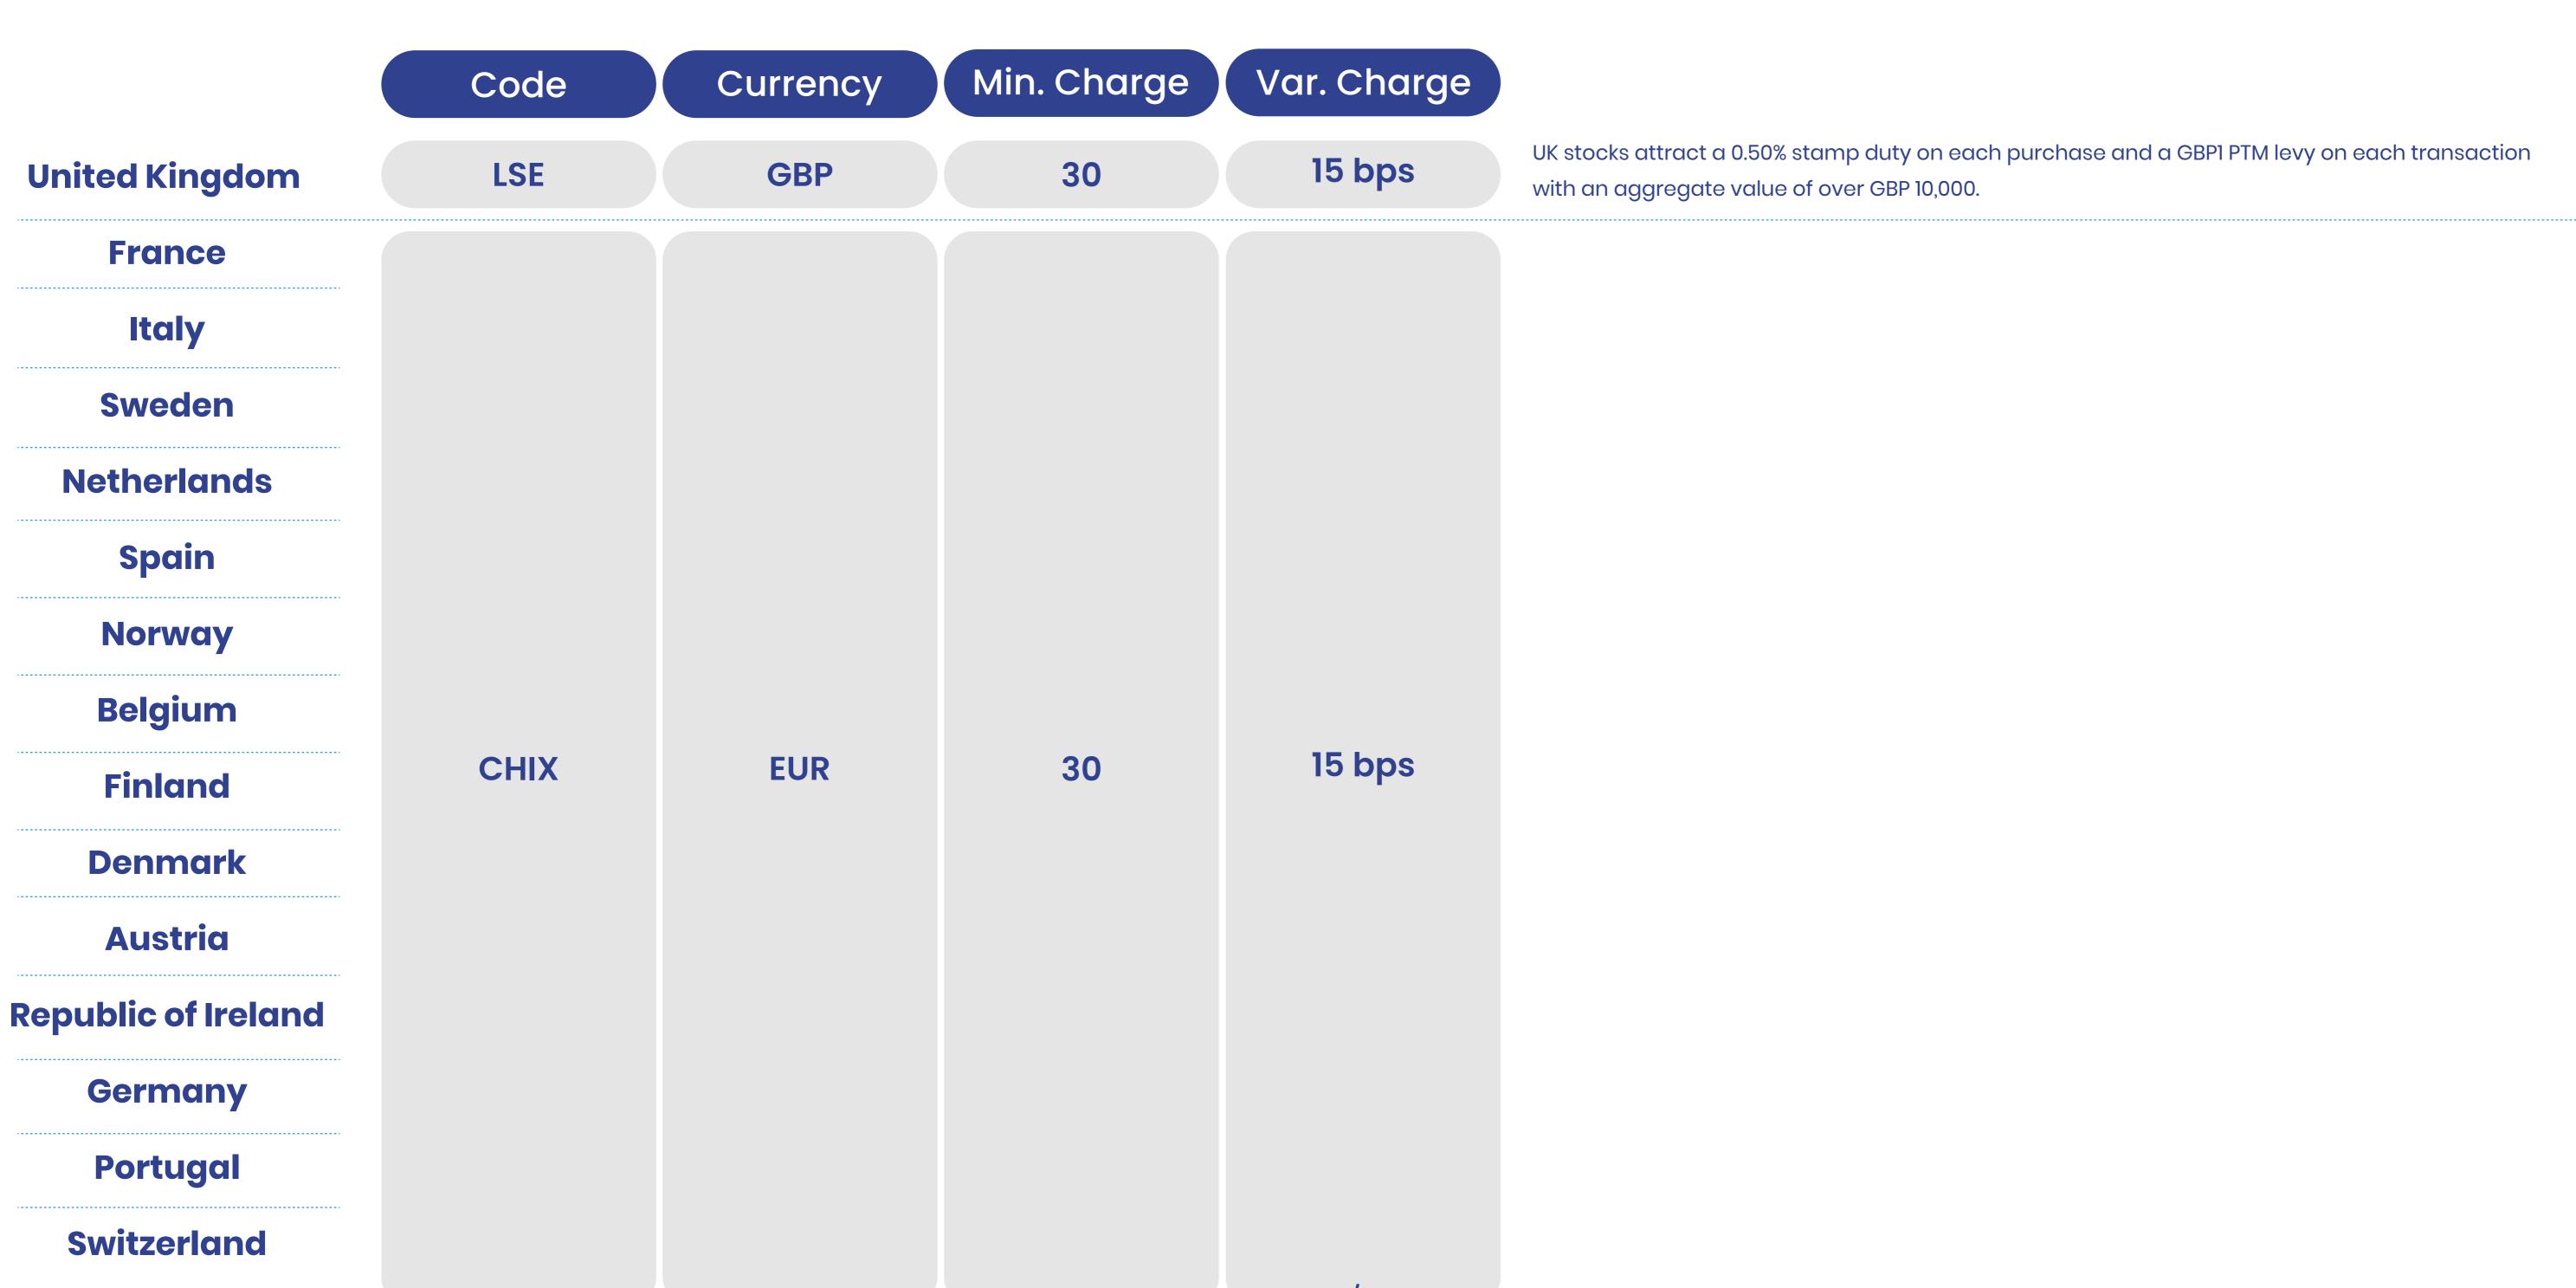

#### Euroepan Marekts

- All fees that are to be charged to end clients will be charged upon execution of fund subscription/redemption.
- The safe custody fees will be calculated based on Market price and charged and invoiced at the end of each month.

  For subscription contact the Dealing Room on +973 17600105